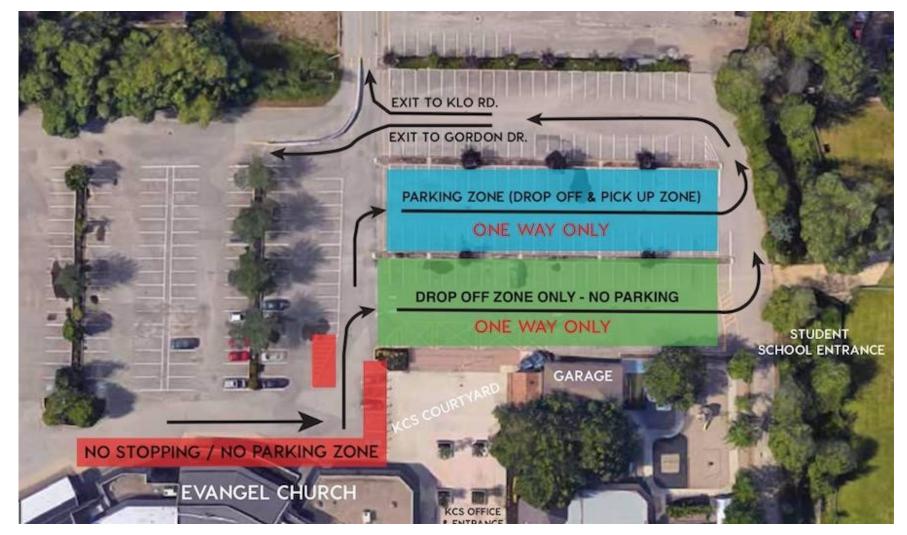

## GORDON CAMPUS PARKING / TRAFFIC MAP 2020-2021

## As part of our school community please NOTE and RESPECT:

\* Please do not drop off students in front of Evangel Church (their glass doors, the Evangel office, or in the spots reserved for the church day care). \*

## MORNING DROP OFF - 8:35am Bell

- The designated GREEN area in front of the KCS courtyard and garage is open for drop off only until 8:40am. Please do not park for long periods of time in this area.
- Cars may pull over parallel to the curb on either the left or right side of the designated GREEN area to drop off students.
- KCS crossing guards will escort children across the crosswalk so they can walk into the supervised playground.
- If you need to park for a longer periods, please use parking stalls in the **BLUE** area OR you may park in the **GREEN** area after 8:40am.

## AFTERNOON PICK UP - 3:00pm Bell

- Please use designated **BLUE** and **GREEN** area to park during pick up. For the safety of students, park your car in a parking stall and walk to meet your child in the courtyard. Do not have your child walk through traffic to meet you at your car.